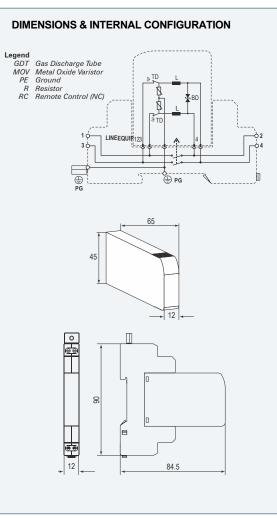

## DESCRIPTION & MODE OF OPERATION

These units are designed to protect small 12, 24 and 48VDC floating power supplies and systems and are wired in series, maximum system load 4 Amps. Protection is via MOV's, the plug in module facilitates the replacement of a failed MOV without the need to disconnect the system wiring and as it is in parallel across the system, failure or removal of the module does not interrupt the system voltage.