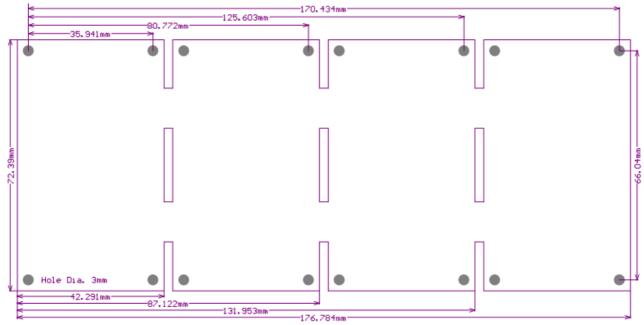

----------------|--|--|
| L1  | Relay 1 LO Input              |  |  |
| H1  | Relay 1 HI Input              |  |  |
| L2  | Relay 2 LO Input              |  |  |
| H2  | Relay 2 HI Input              |  |  |
| GND | Common Ground Connection      |  |  |

| NC1 | Relay 1 Normally Closed Connection |
|-----|------------------------------------|
| C1  | Relay 1 Common Connection          |
| NO1 | Relay 1 Normally Open Connection   |
| NC2 | Relay 2 Normally Closed Connection |
| C2  | Relay 2 Common Connection          |
| NO2 | Relay 2 Normally Open Connection   |

Connections are repeated for multiple relay cards.

Only one power connection needs to be made for 4, 6 and 8 relay cards.

# Input Wiring:



21 Mar 2011 www.oceancontrols.com.au 1 of 2



## **RLC Screw Mounting Dimensions:**



All RLC Height 20mm

### **RLD DIN Rail Sizes:**

| Type    | Length | Width | Height |
|---------|--------|-------|--------|
| RLD-xx2 | 46mm   | 78mm  | 41mm   |
| RLD-xx4 | 91mm   | 78mm  | 41mm   |
| RLD-xx6 | 137mm  | 78mm  | 41mm   |
| RLD-xx8 | 182mm  | 78mm  | 41mm   |

## **Selection Guide:**