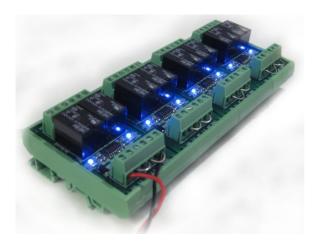

- 12V or 24V Versions Available
- Trigger from 0V, 12V/24V, TTL (5V), PNP and NPN signals
- DIN Rail Mountable
- Blue LED Indicates Relay ON status
- · Reverse polarity protected
- Switch up to 5A at up to 50V
- SSR Types now Available

The Ocean Controls Relay Cards are designed to allow easy integration of relays to existing hardware. The input triggers can be either high or low for each relay and can operate with 0V, 12V/24V, TTL (5V), PNP and NPN signals.

LO input triggers will activate the relay from 0V-0.8V or NPN signals. HI input triggers will activate the relay from 2.4V-12V (or 24V for 24V version) or with a PNP signal.

Each card has 8 relays which can be split up in pairs to make cards of 2, 4 or 6 relays, each being DIN Mountable. Current consumption is approx 4mA per relay