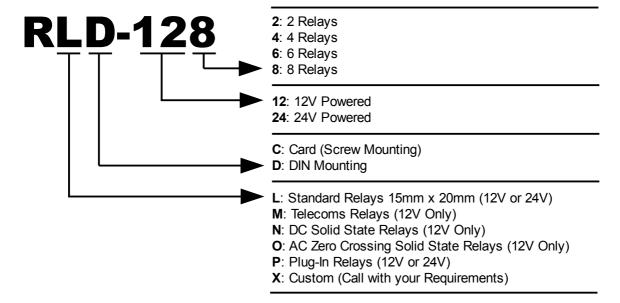

|------------------------------------|
| C1  | Relay 1 Common Connection          |
| NO1 | Relay 1 Normally Open Connection   |
| NC2 | Relay 2 Normally Closed Connection |
| C2  | Relay 2 Common Connection          |
| NO2 | Relay 2 Normally Open Connection   |

Connections are repeated for multiple relay cards.

Only one power connection needs to be made for 4, 6 and 8 relay cards.

# Input Wiring:



21 Mar 2011 www.oceancontrols.com.au 1 of 2



## **RLC Screw Mounting Dimensions:**



All RLC Height 20mm

### **RLD DIN Rail Sizes:**

| Type    | Length | Width | Height |
|---------|--------|-------|--------|
| RLD-xx2 | 46mm   | 78mm  | 41mm   |
| RLD-xx4 | 91mm   | 78mm  | 41mm   |
| RLD-xx6 | 137mm  | 78mm  | 41mm   |
| RLD-xx8 | 182mm  | 78mm  | 41mm   |

## **Selection Guide:**