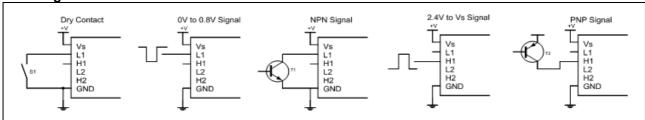

The Ocean Controls Relay Cards are designed to allow easy integration of relays to existing hardware. The input triggers can be either high or low for each relay and can operate with 0V, 12V/24V, TTL (5V), PNP and NPN signals.

LO input triggers will activate the relay from 0V-0.8V or NPN signals. HI input triggers will activate the relay from 2.4V-12V (or 24V for 24V version) or with a PNP signal.

Each card has 8 relays which can be split up in pairs to make cards of 2, 4 or 6 relays, each being DIN Mountable. Current consumption is approx 4mA per relay pair plus 30mA per relay when ON. ie: An 8 relay card with all the relays active will draw a maximum current of  $4 \times 4mA + 8 \times 30mA = Approx 250mA$ 

# Input Wiring:

21 Mar 2011 www.oceancontrols.com.au 1 of 2