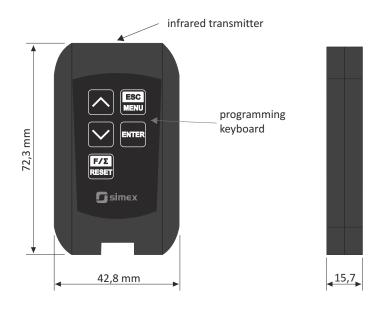

s depend on devices features. The SIR-25 remote control replaces the SIR-15 device.

## **TECHNICAL DATA**

| Power supply          | 3V DC - 1 lithium battery CR2032 type                   |
|-----------------------|---------------------------------------------------------|
| Operation range       | from 0,5 to 5 m (depends on programmed device features) |
| Operating temperature | 0°C ÷ +50°C                                             |
| Storage temperature   | -10°C ÷ +70°C                                           |
| Humidity              | 5 up to 90% no condensation                             |
| Dimensions (WxHxD)    | 43 x 72 x 15,5 mm                                       |
| Weight                | 35 g max.                                               |

## **DIMENSIONS**