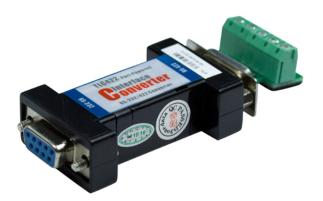

#### Introduction

TLC422 series are pocket RS-232 to RS-422 interface converters with high cost-effectiveness, which can implement bidirectional data conversion between serial port RS-232 and RS-422 and need no external power supply. This series have two types of products and provide a RS-232 and a RS-422 serial port that support optional DB9 and DB25 connection, which can meet the requirement of different scenes.

The RS-232 port of TLC422 series could connect to PC directly and obtain power from PC serial port via TXD, RTS and DTR signal line. RS-422 serial port DB9M is equipped with pluggable terminal blocks which is easy and convenient to use and can be widely used in point-to-point communication, industrial distributed system, POS cash register, bank, insurance, security, canteen food selling system, transportation toll system, industrial distributed control, various PLC, data watt-hour meter, gas meter, etc.