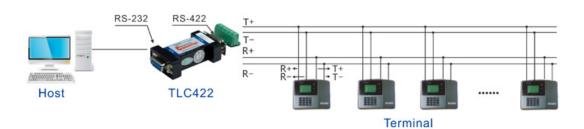

# **Typiacal Application**

The RS-232 port of TLC422 series could connect to PC directly and obtain power from PC serial port via TXD, RTS and DTR signal line. RS-422 serial port DB9M is equipped with pluggable terminal blocks which is easy and convenient to use and can be widely used in point-to-point communication, industrial distributed system, POS cash register, bank, insurance, security, canteen food selling system, transportation toll system, industrial distributed control, various PLC, data watt-hour meter, gas meter, etc.