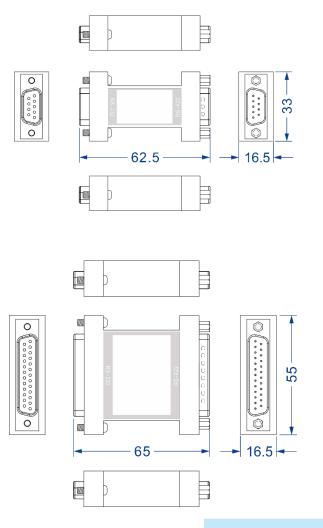

### Dimension

DB9

**DB25** 

## **Specification**

| Serial Port             | Standard: EIA RS-232C, RS-422<br>Serial port quantity: 1 RS-232 serial port, 1 RS-422 serial port<br>Baud rate: 0~115200bps<br>RS-232 signal: TXD, RXD, GND<br>RS-422 signal: T+, T-, GND, R+, R-<br>Interface type: RS-232 serial port, adopts DB9 or DB25, Female;<br>RS-422 serial port, adopts DB9 (equipped with<br>5-pin terminal blocks) or DB25M<br>Transmission distance: RS-232 serial port, 15m;<br>RS-422 serial port, 1200m<br>Interface protection: 15kV electrostatic protection |  |  |  |
|-------------------------|-------------------------------------------------------------------------------------------------------------------------------------------------------------------------------------------------------------------------------------------------------------------------------------------------------------------------------------------------------------------------------------------------------------------------------------------------------------------------------------------------|--|--|--|
| Power Requirement       | No power supply;<br>Obtain power from TXD, RTS, DTR signals of RS-232 serial port                                                                                                                                                                                                                                                                                                                                                                                                               |  |  |  |
| Power Consumption       | Static power consumption: ≤10mA<br>Dynamic power consumption(mean): ≤40mA                                                                                                                                                                                                                                                                                                                                                                                                                       |  |  |  |
| Environmental Limit     | Operating temperature: -20~60℃<br>Storage temperature: -25~85℃<br>Relative humidity: 5% ~ 95%(no condensation)                                                                                                                                                                                                                                                                                                                                                                                  |  |  |  |
| Physical Characteristic | Housing: plastic<br>Dimension (W x H x D): 90mm×33mm×16.5mm (DB9, with termina<br>blocks)<br>65mm×55mm×16.5mm (DB25)<br>Weight: 40g                                                                                                                                                                                                                                                                                                                                                             |  |  |  |
| Certification           | CE, FCC, RoHS                                                                                                                                                                                                                                                                                                                                                                                                                                                                                   |  |  |  |
| Warranty                | 3 years                                                                                                                                                                                                                                                                                                                                                                                                                                                                                         |  |  |  |